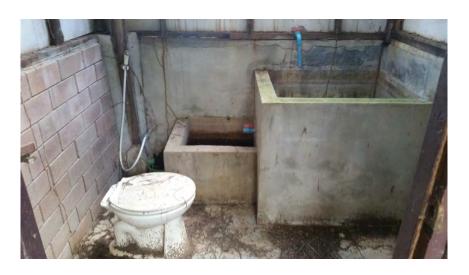

**Building #2**Condition – Unsafe / Full of Trash / Unusable

Recommendation – Demolition Salvage – Roof

West Bathhouse Pair
Condition – No Roof / Unusable / Unsanitary

Recommendation – Replace {Wiring / Fixtures}
Unknown – {Toilet s / Sinks/ Tubs} Function

Recommendation - Replace or {Sanitize / Add Secure Lid / Replace Plumbing / Add Particle Filter / Add UV Filter}

North West bathroom Pair
Condition – Unusable / Unsanitary / Foundation OK / No Roof

Recommendation – Rebuild Above Foundation / Replace {Plumbing / Roof}
Unknown – {Toilet / Tub} Function
Salvage - Toilets