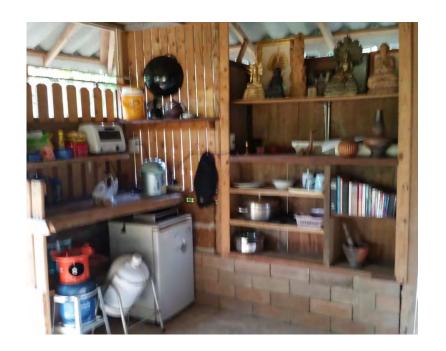

Kitchen / Sinks
Condition – {Floor / Knee Wall / Sink} Ok / No Roof

Recommendation – Replace {Plumbing / Taps / Shelves / Wiring / Fixtures / Thatch / Roof}

**Buffet Kitchen**Condition – Limited Use

Recommendation – Replace {Roof / Wiring / Fixtures}