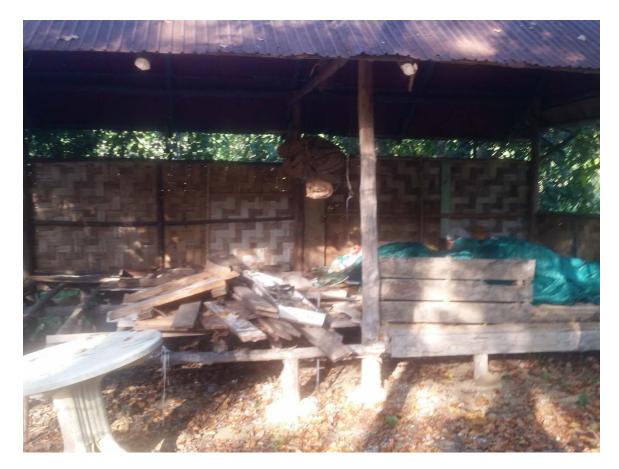

**Building #2**Condition – Unsafe / Full of Trash / Unusable

Recommendation – Demolition Salvage – Roof

West Bathhouse Pair
Condition – No Roof / Unusable / Unsanitary

Recommendation – Replace {Wiring / Fixtures}
Unknown – {Toilet s / Sinks/ Tubs} Function