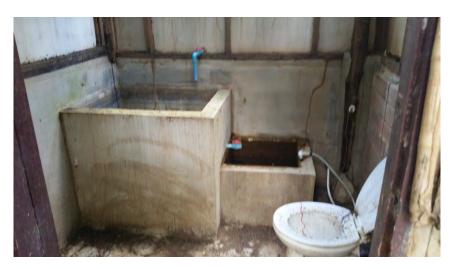

**Building #2**Condition – Unsafe / Full of Trash / Unusable

Recommendation – Demolition Salvage – Roof

West Bathhouse Pair
Condition – No Roof / Unusable / Unsanitary

Recommendation – Replace {Wiring / Fixtures}
Unknown – {Toilet s / Sinks/ Tubs} Function

Recommendation - Replace or {Sanitize / Add Secure Lid / Replace Plumbing / Add Particle Filter / Add UV Filter}

North West bathroom Pair
Condition – Unusable / Unsanitary / Foundation OK / No Roof

Recommendation – Rebuild Above Foundation / Replace {Plumbing / Roof}
Unknown – {Toilet / Tub} Function
Salvage - Toilets