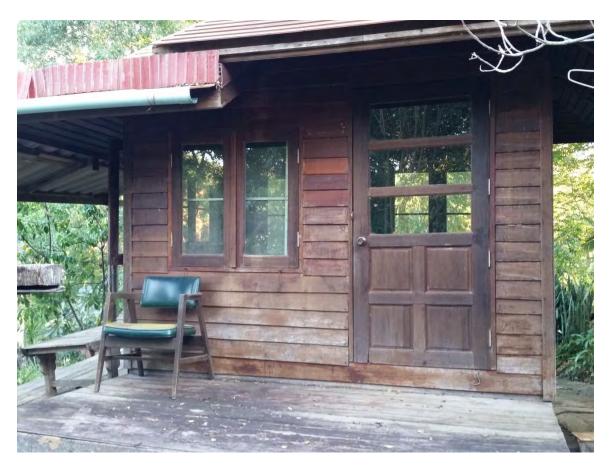

**Aree** Condition - Good

Recommendation – Replace Thatch / Asses Porch Structure / Replace {Wiring / Fixtures} / Insect Control

**Shower House** Condition - Good

Recommendation – Replace {Thatch / Screens} / Insect Control