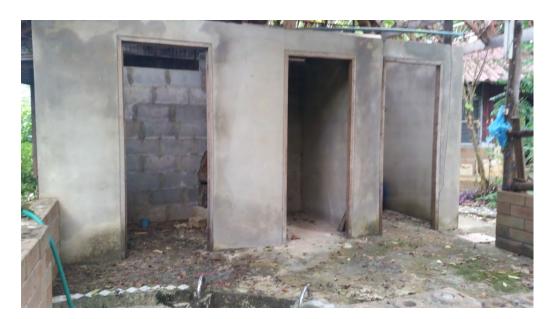

**Building #2**Condition – Unsafe / Full of Trash / Unusable

Recommendation – Demolition Salvage – Roof

West Bathhouse Pair
Condition – No Roof / Unusable / Unsanitary

Recommendation – Replace {Wiring / Fixtures}
Unknown – {Toilet s / Sinks/ Tubs} Function

Recommendation - Replace or {Sanitize / Add Secure Lid / Replace Plumbing / Add Particle Filter / Add UV Filter}

North West bathroom Pair
Condition – Unusable / Unsanitary / Foundation OK / No Roof

Recommendation – Rebuild Above Foundation / Replace {Plumbing / Roof}
Unknown – {Toilet / Tub} Function
Salvage - Toilets