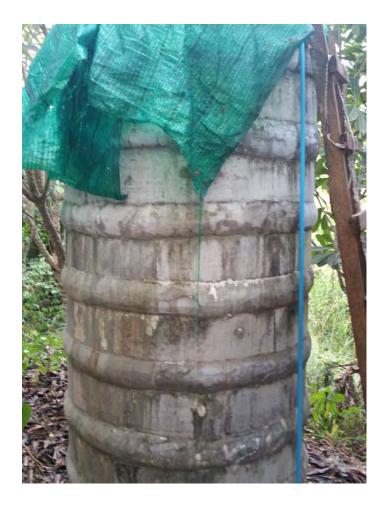

Large Water Tank
Condition – Cracked / Leaking

Recommendation – Replace or {Sanitize / Add Secure Lid / Replace Plumbing / Add Particle Filter / Add UV Filter}

Small Water Tank Condition – No Top / Foul Odor

Recommendation - Replace or {Sanitize / Add Secure Lid / Replace Plumbing / Add Particle Filter / Add UV Filter}

North West bathroom Pair
Condition – Unusable / Unsanitary / Foundation OK / No Roof

Recommendation – Rebuild Above Foundation / Replace {Plumbing / Roof}
Unknown – {Toilet / Tub} Function
Salvage - Toilets