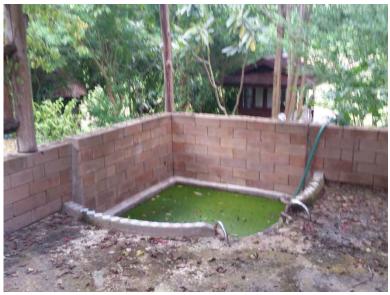

Large Water Tank
Condition – Cracked / Leaking

Recommendation – Replace or {Sanitize / Add Secure Lid / Replace Plumbing / Add Particle Filter / Add UV Filter}

Small Water Tank Condition – No Top / Foul Odor

Recommendation - Replace or {Sanitize / Add Secure Lid / Replace Plumbing / Add Particle Filter / Add UV Filter}

North West bathroom Pair
Condition – Unusable / Unsanitary / Foundation OK / No Roof

Recommendation – Rebuild Above Foundation / Replace {Plumbing / Roof}
Unknown – {Toilet / Tub} Function
Salvage - Toilets