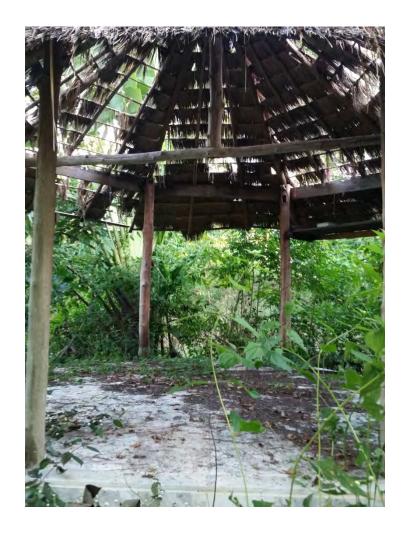

Sala
Condition – {Floor / Knee Wall} Ok / ½ Roof
Recommendation – New Thatch / New Shrine / Replace {Wiring / Fixtures}

Mango Orchard
Condition – Overgrown / Neglected
Recommendation – Clear weeds / Prune