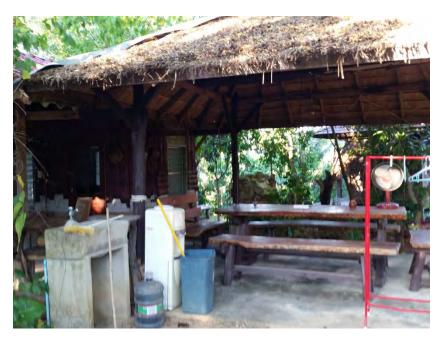

Kitchen / Sinks
Condition – {Floor / Knee Wall / Sink} Ok / No Roof

Recommendation – Replace {Plumbing / Taps / Shelves / Wiring / Fixtures / Thatch / Roof}

**Buffet Kitchen**Condition – Limited Use

Recommendation – Replace {Roof / Wiring / Fixtures}