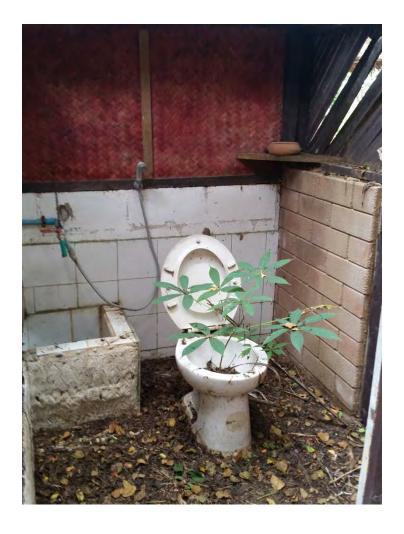

## Site Assessment 11/23/2015

Shambhala Mandala Association Retreat Center

**Building #1**Condition – Collapsed roof / Structurally Unsound / Full of Trash / 3 Broken Toilets outside

Recommendation- Demolition Salvage - Roof

Recommendation - Replace or {Sanitize / Add Secure Lid / Replace Plumbing / Add Particle Filter / Add UV Filter}

North West bathroom Pair
Condition – Unusable / Unsanitary / Foundation OK / No Roof

Recommendation – Rebuild Above Foundation / Replace {Plumbing / Roof}
Unknown – {Toilet / Tub} Function
Salvage - Toilets