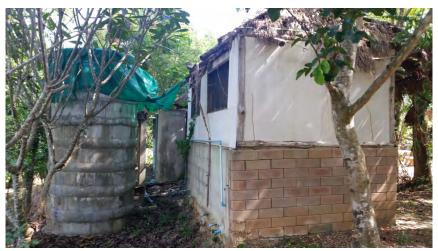

**Building #2**Condition – Unsafe / Full of Trash / Unusable

Recommendation – Demolition Salvage – Roof

West Bathhouse Pair
Condition – No Roof / Unusable / Unsanitary

Recommendation – Replace {Wiring / Fixtures}
Unknown – {Toilet s / Sinks/ Tubs} Function

Large Water Tank
Condition – Cracked / Leaking

Recommendation – Replace or {Sanitize / Add Secure Lid / Replace Plumbing / Add Particle Filter / Add UV Filter}

Small Water Tank Condition – No Top / Foul Odor