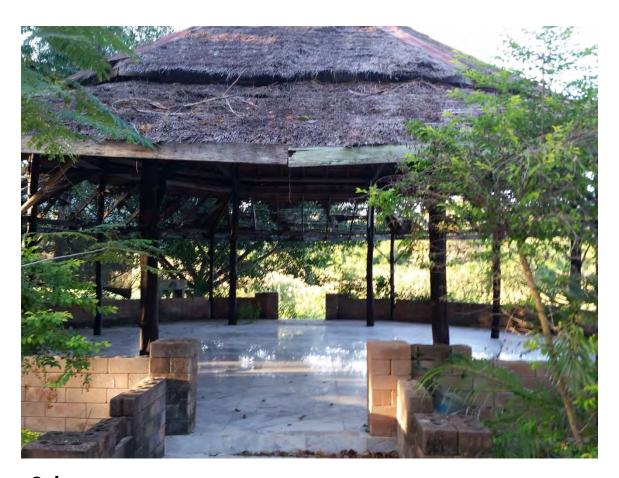

Sala
Condition – {Floor / Knee Wall} Ok / ½ Roof
Recommendation – New Thatch / New Shrine / Replace {Wiring / Fixtures}

Mango Orchard
Condition – Overgrown / Neglected
Recommendation – Clear weeds / Prune