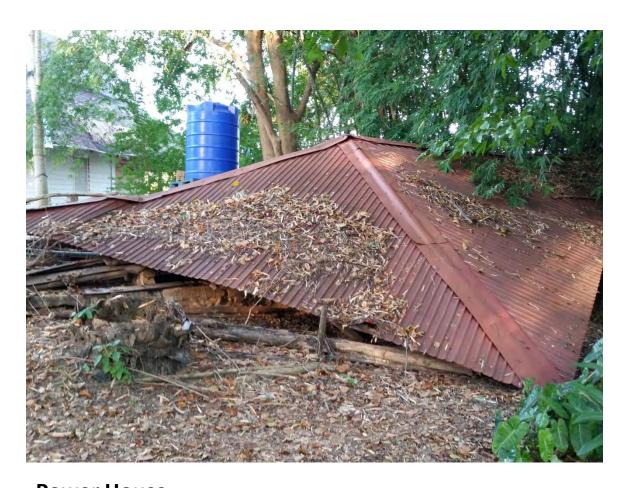

**Starfruit** Condition - Good

Recommendation – Mattress / Furnishings / Insect Control / Screens

Isla
Condition – No Roof / Floor Ok
Recommendation – New Thatch / Replace {Wiring / Fixtures}

Power House
Condition - Collapsed
Recommendations — Demolition / Rebuild / New Generator
Salvage - Roof