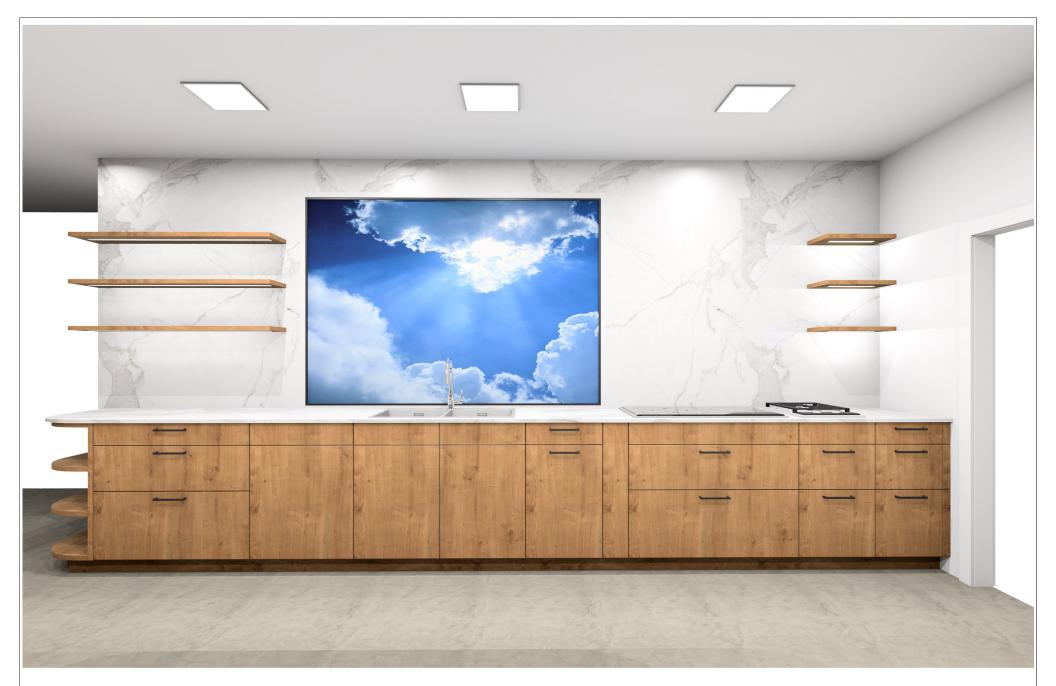

| © by LeichtUSA on Behalf of | View:       | Perspective /                  | Worktop col.: |                                      | KPS designstudio                            |
|-----------------------------|-------------|--------------------------------|---------------|--------------------------------------|---------------------------------------------|
|                             |             |                                |               |                                      | modification for manufacturer reasons.      |
| Date                        | Date:       | 11.09.2023                     | Handle:       | 55501 Metal bow handle 555,306 steel | patterns. Front arrangement subject to      |
|                             | Design:     | Dujmovich Kitchen - Order test | Program:      | 219 ORLANDO                          | may be differences in the colours and grain |
|                             |             | , ,                            |               |                                      | overview; they don't fit precisely. There   |
|                             | Commission: | Lynn Dujmovich                 | Manufacturer: | Leicht Collection 2023 USA           | The images are only to provide a graphical  |