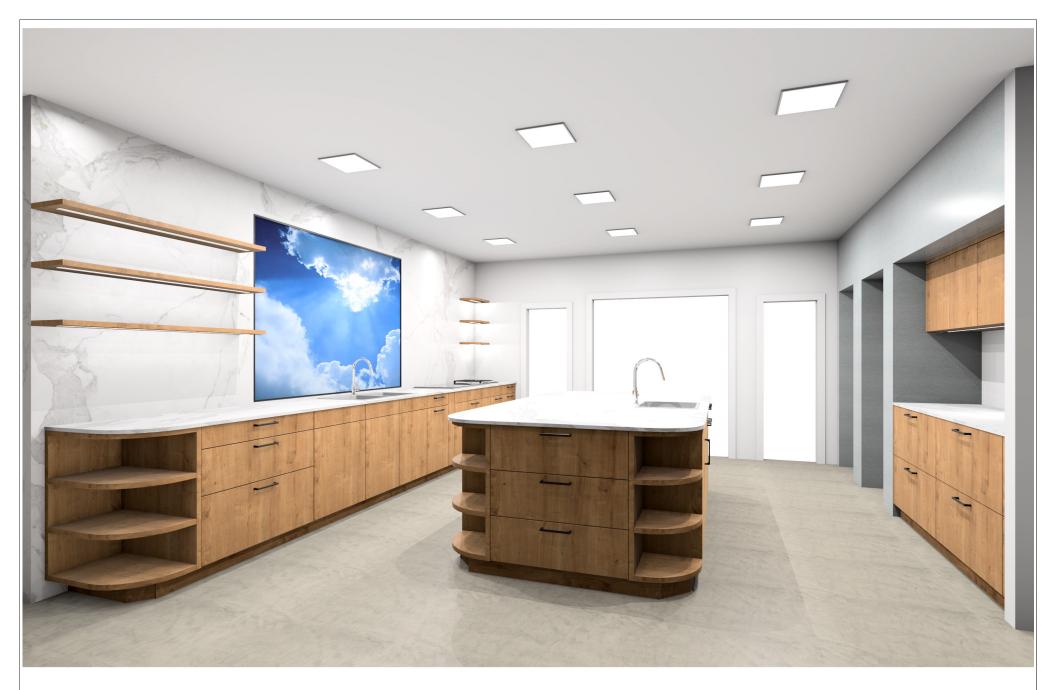

|                             | Commission: | Lynn Dujmovich                 | Manufacturer: | Leicht Collection 2023 USA           | The images are only to provide a graphical  |
|-----------------------------|-------------|--------------------------------|---------------|--------------------------------------|---------------------------------------------|
|                             |             |                                |               |                                      | overview; they don't fit precisely. There   |
|                             | Design:     | Dujmovich Kitchen - Order test | Program:      | 219 ORLANDO                          | may be differences in the colours and grain |
|                             | Date:       | 11.09.2023                     | Handle:       | 55501 Metal bow handle 555.306 steel | patterns. Front arrangement subject to      |
|                             | Date.       | 11.09.2023                     |               |                                      | modification for manufacturer reasons.      |
| © by LeichtUSA on Behalf of | View:       | Perspective /                  | Worktop col.: |                                      | KPS designstudi                             |