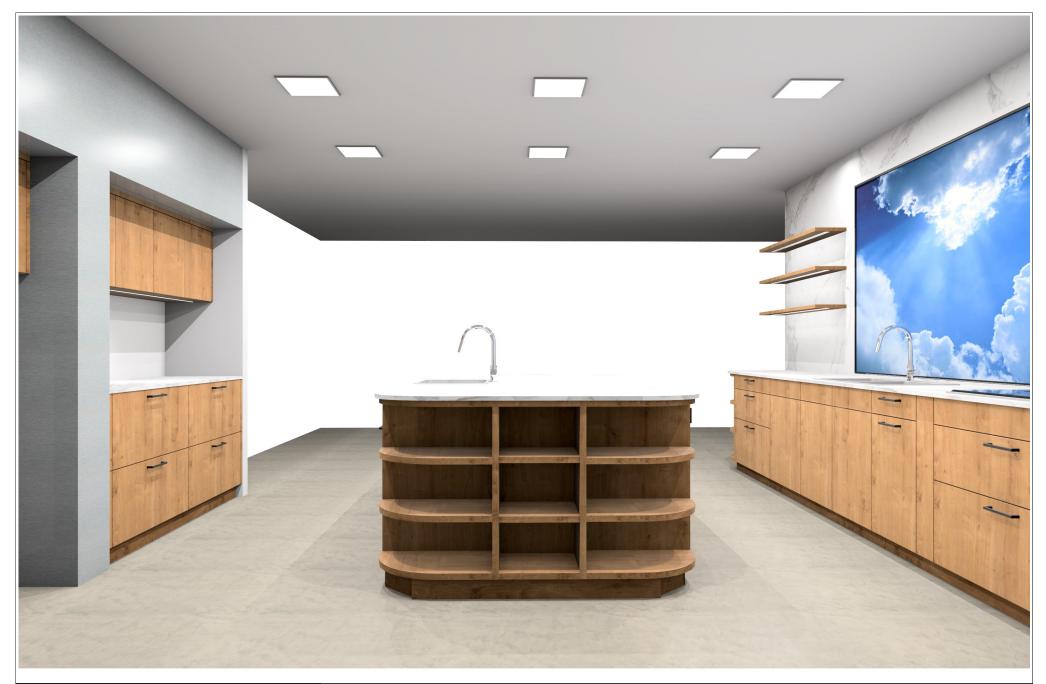

|                             | Commission: | Lynn Dujmovich                 | Manufacturer: | Leicht Collection 2023 USA           | The images are only to provide a graphical  |
|-----------------------------|-------------|--------------------------------|---------------|--------------------------------------|---------------------------------------------|
|                             |             |                                |               |                                      | overview; they don't fit precisely. There   |
|                             | Design:     | Dujmovich Kitchen - Order test | Program:      | 219 ORLANDO                          | may be differences in the colours and grain |
|                             | Date:       | 11.09.2023                     | Handle:       | 55501 Metal bow handle 555.306 steel | patterns. Front arrangement subject to      |
|                             | Date.       | 11.09.2023                     |               |                                      | modification for manufacturer reasons.      |
| © by LeichtUSA on Behalf of | View:       | Perspective /                  | Worktop col.: |                                      | KPS designstudi                             |