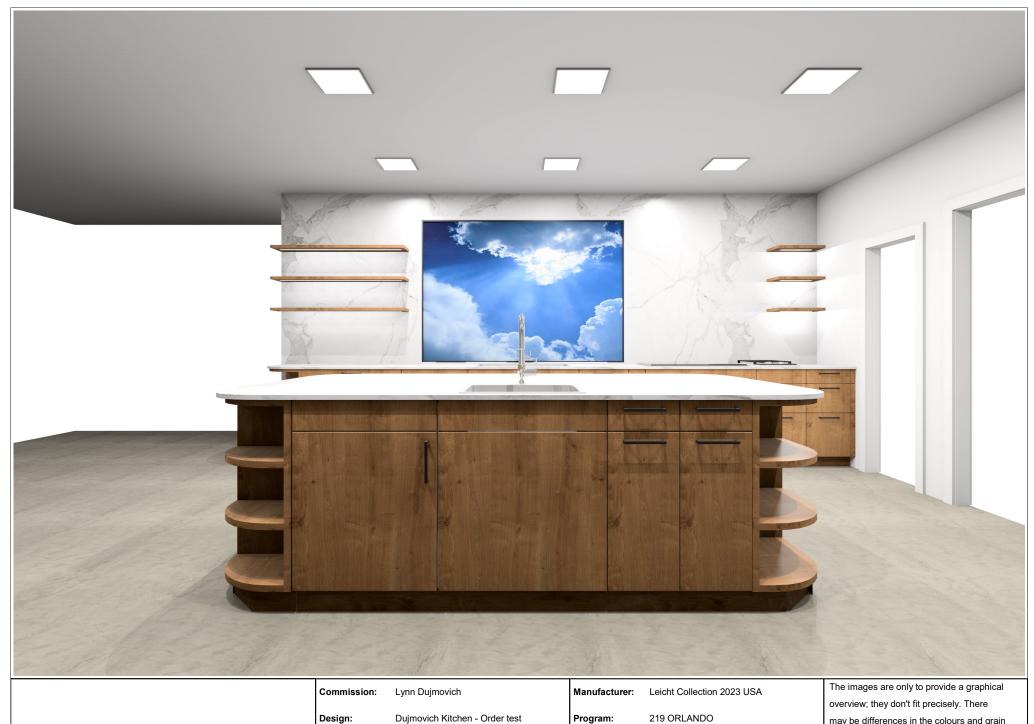

|                             | Commission: | Lynn Dujmovich                 | Manufacturer:  | Leicht Collection 2023 USA           | The images are only to provide a graphical  |
|-----------------------------|-------------|--------------------------------|----------------|--------------------------------------|---------------------------------------------|
|                             | Commission. |                                | Wallulacturel. |                                      | overview; they don't fit precisely. There   |
|                             | Design:     | Dujmovich Kitchen - Order test | Program:       | 219 ORLANDO                          | may be differences in the colours and grain |
|                             | Date:       | 11.09.2023                     | Handle:        | 55501 Metal bow handle 555.306 steel | patterns. Front arrangement subject to      |
|                             | Date.       | 11.03.2023                     |                |                                      | modification for manufacturer reasons.      |
| © by LeichtUSA on Behalf of | View:       | Perspective /                  | Worktop col.:  |                                      | KPS designstudio                            |