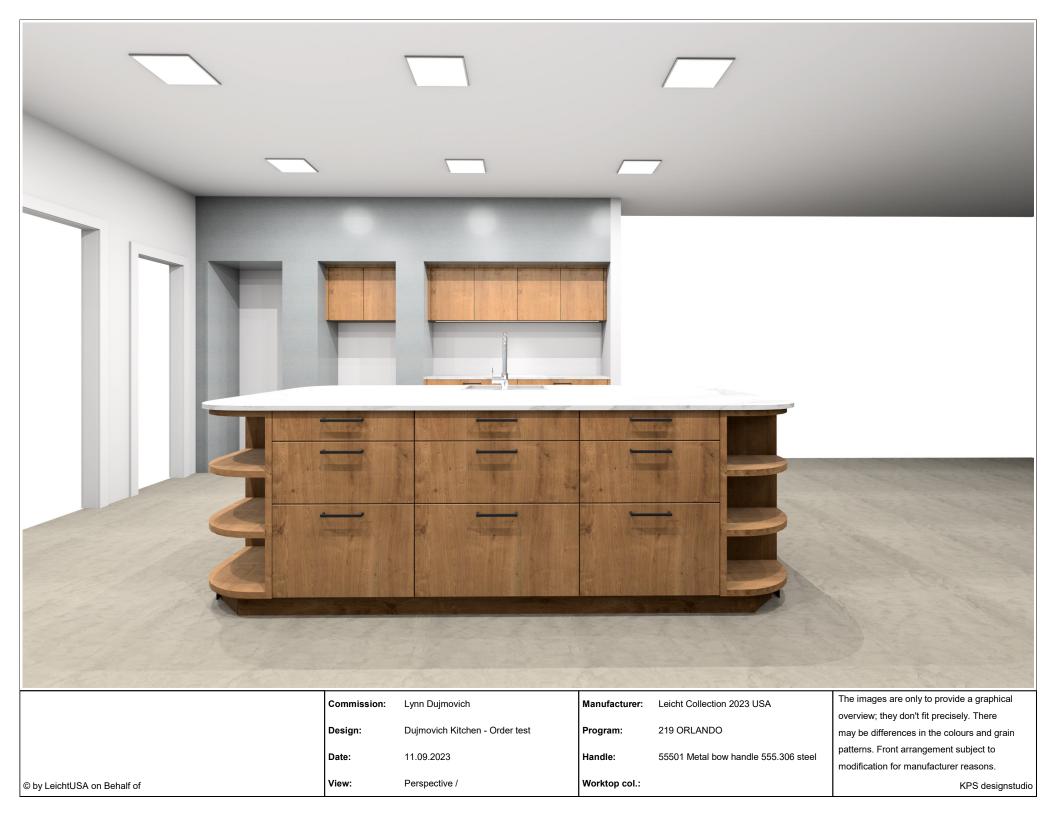

|                             | Commission: | Lynn Dujmovich                 | Manufacturer:  | Leicht Collection 2023 USA           | The images are only to provide a graphical  |
|-----------------------------|-------------|--------------------------------|----------------|--------------------------------------|---------------------------------------------|
|                             | Commission. |                                | Wallulacturel. |                                      | overview; they don't fit precisely. There   |
|                             | Design:     | Dujmovich Kitchen - Order test | Program:       | 219 ORLANDO                          | may be differences in the colours and grain |
|                             | Date:       | 11.09.2023                     | Handle:        | 55501 Metal bow handle 555.306 steel | patterns. Front arrangement subject to      |
|                             | Date.       | 11.03.2023                     |                |                                      | modification for manufacturer reasons.      |
| © by LeichtUSA on Behalf of | View:       | Perspective /                  | Worktop col.:  |                                      | KPS designstudio                            |