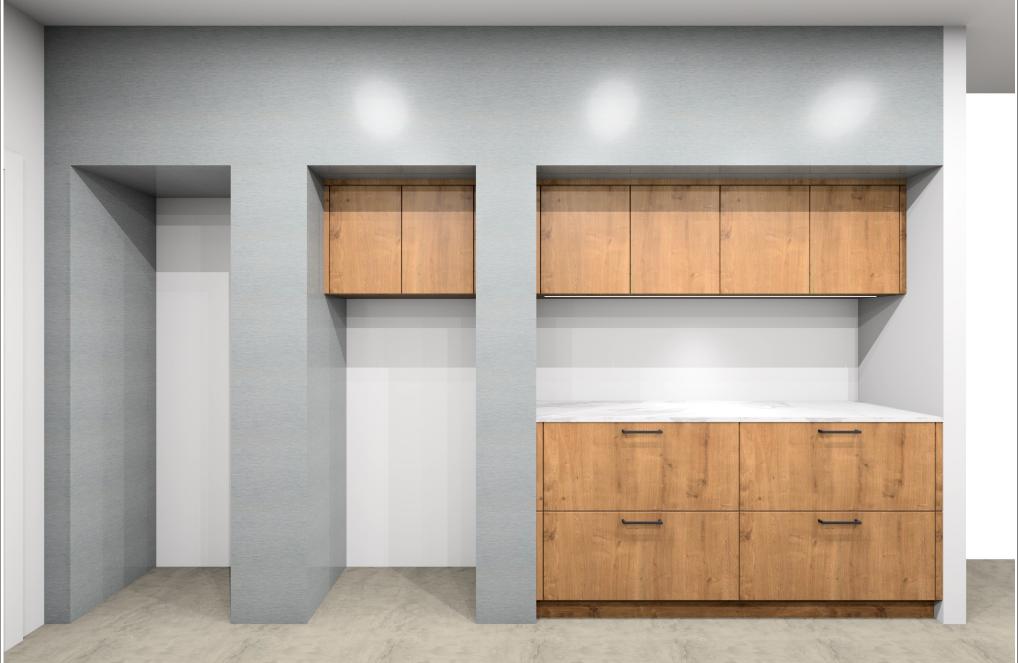

| © by LeichtUSA on Behalf of | View:       | Perspective /                  | Worktop col.: |                                            | KPS designstudio                            |
|-----------------------------|-------------|--------------------------------|---------------|--------------------------------------------|---------------------------------------------|
|                             | Duto.       | 11.00.2020                     | indiana.      |                                            | modification for manufacturer reasons.      |
|                             | Date:       | 11.09.2023                     | Handle:       | ndle: 55501 Metal bow handle 555.306 steel | patterns. Front arrangement subject to      |
|                             | Design:     | Dujmovich Kitchen - Order test | Program:      | 219 ORLANDO                                | may be differences in the colours and grain |
|                             |             |                                |               |                                            | overview; they don't fit precisely. There   |
|                             | Commission: | Lynn Dujmovich                 | Manufacturer: | Leicht Collection 2023 USA                 | The images are only to provide a graphical  |